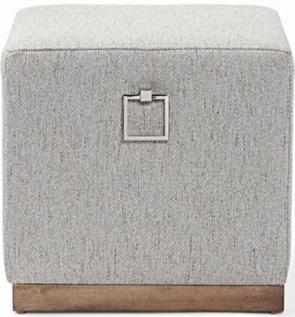

## **Alton Ottoman**

Available in 2 Sizes

## Standard features:

Seam only Recessed Casters As Shown: Upholstered plinth base with an additional charge **Show wood:** Applied 1.75" Plinth Base Wood species: Maple Standard Stain Finish: Medium Ebony (see guide for other options **Available options (see Guide):** nail head, topstitch, decorative pulls

Alton Small #7930-18 Outside Dimensions: 18"W x 18"D x 18"H **COM required:** (plain Fabric): 2 yards Note: see guide for required patterned fabric **COL required:** 43 sq ft Alton Large #7930-24 Outside Dimensions: 24"W x 24"D x 18"H **COM required:** (plain Fabric): 3 yards Note: see guide for required patterned fabric **COL required: 60** sq ft