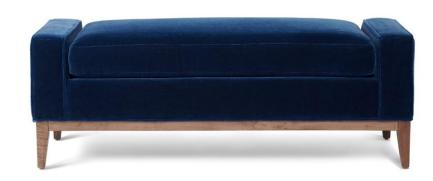

## **Victor II Ottoman**

## Standard features:

5" Track Arm with Welt Loose Box Seat with Seam only

Welt along base

**Cushioning: Standard Seat** 

Self Decking

## Show wood:

Applied Show Wood Base with 7" Leg

Wood species: Maple

Standard Stain Finish: Medium Ebony (see guide for other options)

COM required: (plain Fabric): 5 yards

Note: see guide for required patterned fabric

COL required: 85 sq ft

Available options (see Guide):

nail head, cushioning, topstitch

Victor II #7984

Outside Dimensions: 55"W x 22"D x 19.5"H

Please Note: tolerance of 1" is industry standard