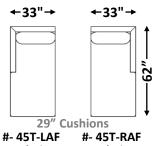

## **SAMUEL SECTIONAL**

34" (Model #9254) **Shallow Comfort:** 

Arm Width: 4" Arm Height: 28" Seat Height: 19"

RR Fabric Recommended

\*See "Samuel Sofa" for further dimensions

#-89-LAF XL Sofa 21 yards

#-89-RAF XL Sofa 21 yards