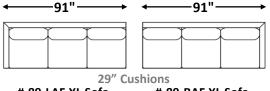

## **SAMUEL SECTIONAL**

34" (Model #9254) **Shallow Comfort:** 

Arm Width: 4" Arm Height: 28" Seat Height: 19"

RR Fabric Recommended

\*See "Samuel Sofa" for further dimensions

#-89-LAF XL Sofa 21 yards

#-89-RAF XL Sofa 21 yards