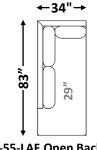

#-89-LAF XL Corner Sofa 22 yards

#-89-RAF XL Corner Sofa 22 yards

T-Chaise **T-Chaise** 13 yards 13 yards Please note: T Cushion is not reversible

#-55-LAF Open Back Corner Chaise 19.5 yards Corner Chaise 19.5 yards

#-55-RAF Open Back

Please note: T Cushion is not reversible

For RR Fabric, Box Seat Cushion Required \*Style Change charge will apply\*

<sup>\*</sup>Customization available. Inquire with Showroom Sales for details.