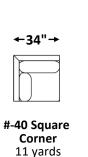

#-89-LAF XL Corner Sofa 22 yards

#-89-RAF XL Corner Sofa 22 yards

T-Chaise **T-Chaise** 13 yards 13 yards Please note: T Cushion is not reversible

#-55-LAF Open Back Corner Chaise 19.5 yards Corner Chaise 19.5 yards