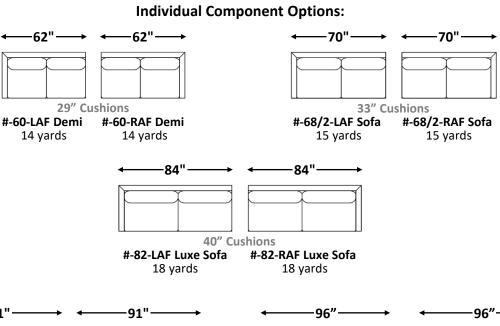

## **SAMUEL SECTIONAL**

34" (Model #9254) **Shallow Comfort:** 

Arm Width: 4" Arm Height: 28" Seat Height: 19"

RR Fabric Recommended

\*See "Samuel Sofa" for further dimensions

#-89-LAF XL Sofa 21 yards

#-89-RAF XL Sofa 21 yards

#-89-LAF XL Corner Sofa 22 yards

#-89-RAF XL Corner Sofa 22 yards

T-Chaise **T-Chaise** 13 yards 13 yards Please note: T Cushion is not reversible

#-55-LAF Open Back Corner Chaise 19.5 yards Corner Chaise 19.5 yards

#-55-RAF Open Back

Please note: T Cushion is not reversible

For RR Fabric, Box Seat Cushion Required \*Style Change charge will apply\*

<sup>\*</sup>Customization available. Inquire with Showroom Sales for details.