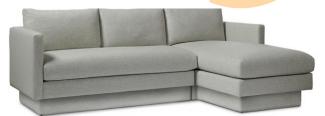

## **SAMUEL SECTIONAL**

34" (Model #9254) **Shallow Comfort:** 

Arm Width: 4" Arm Height: 28" Seat Height: 19"

RR Fabric Recommended

\*See "Samuel Sofa" for further dimensions

#-89-LAF XL Sofa 21 yards

#-89-RAF XL Sofa 21 yards