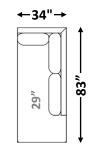

## **SAMUEL SECTIONAL**

34" (Model #9254) **Shallow Comfort:** 

Arm Width: 4" Arm Height: 28" Seat Height: 19"

RR Fabric Recommended

\*See "Samuel Sofa" for further dimensions

#-89-LAF XL Sofa 21 yards

#-89-RAF XL Sofa 21 yards