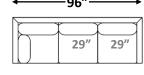

## **SAMUEL SECTIONAL**

34" (Model #9254) **Shallow Comfort:** 

Arm Width: 4" Arm Height: 28" Seat Height: 19"

RR Fabric Recommended

\*See "Samuel Sofa" for further dimensions

#-89-LAF XL Sofa 21 yards

#-89-RAF XL Sofa 21 yards