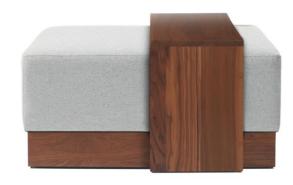

## **Bradley Ottoman**

## Standard features:

Box Top, Seam only

**Recessed Casters** 

As photographed with Bradley Table

## Show wood:

Applied 5" Plinth Base

Wood species: Walnut (Variation in wood is to be expected) Standard Stain Finish: Clear Coat (see guide for other options)

Coordinating Pieces: Tray (as shown on Brad Ottoman #8022), Table (as pictured)

**COM required:** (plain Fabric): 3.5 yards

Note: see guide for required patterned fabric

**COL required:** 60 sq ft

Available options (see Guide): nail head, table, tray, topstitch

Bradley #8020 **Bradley Tray #8020-Tray** Outside Dimensions: Outside dimensions:

42"W x 42"D x 18"H 14.75"W x 46"L x 14.25"H

1.75" Thick Solid Walnut

**Bradley Table #8020-Table** 

**Outside Dimensions:** 

(as shown):

14.75"W x 46"L x 20.5"H 1.75" Thick Solid Walnut

Please Note: tolerance of 1" is industry standard