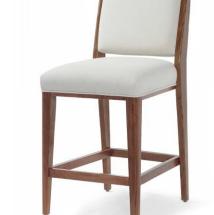

## **Morgan Counter Stool**

## Standard features:

Upholstery: Pull over seat and back Welt along base and outside back

## Show wood:

Integral Wood Frame

Wood species: Walnut (Variation in wood is to be expected)
Standard Stain Finish: Clear Coat (see guide for other options)

Coordinating Pieces: Morgan Side

COM required: (plain Fabric): 1.5 yards

Note: see guide for required patterned fabric

COL required: 26 sq ft

Available options (see Guide):

nail head

Bar Stools available as a custom order

Morgan: #6293

Outside Dimensions: 18.5"W x 24"D x 40"H

Inside dimensions:
Seat Depth: 18"
Seat Height: 26.5"

Please Note: tolerance of 1" is industry standard