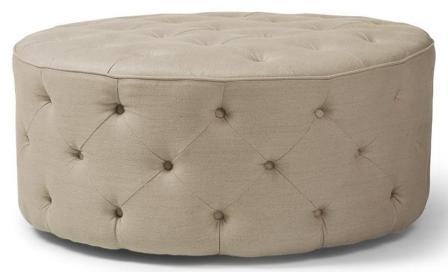

## **Martin Ottoman**

Available in 2 Sizes

Standard features: Sewn Button Tuft Welt along Top Available options (see Guide): nail head

Martin Smaller #7102-28 Outside Dimensions: 28"R x 17"H **COM required: (plain Fabric):** 4 yards Note: see guide for required patterned fabric **COL required:** 68 sq ft Martin Larger #7102-36 Outside Dimensions: 36"R x 17"H **COM required: (plain Fabric):** 5 yards Note: see guide for required patterned fabric **COL required:** 85 sq ft