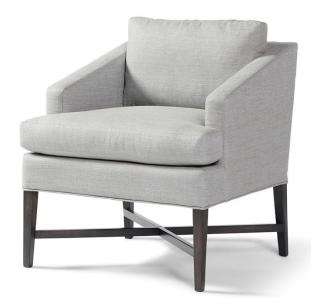

## Esther Chair - 28.5" long

## Standard features:

Seam-only with 3.5" sloped, track arm & Back

Welt along base

Boxed seat and boxed edged back

Cushioning: Standard Seat. Feather Back

Self Decking

## Show wood:

Integral Legs with Stretcher Detail

Wood species: Maple

Standard Stain Finish: Medium Ebony (see guide for other options)

**Coordinating Pieces:** Esther Ottoman **COM required:** (plain Fabric): 7 yards

## Available options (see Guide):

nail head, skirts, swivel, cushioning, arm caps, topstitch

#7206

Outside Dimensions: 28.5"W x 30.5"D x 33.5"H

Inside dimensions:

Seat Depth:20" Seat Width:21"

Seat Height: 21" Arm Height: 24.5" Frame Height: 30.5"