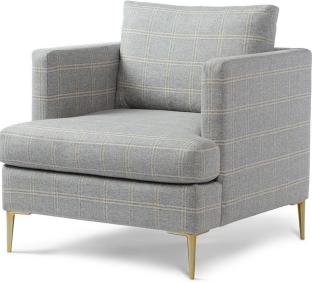

## Gina Chair – 32" long

Standard features: Seam only with 3.5" track, 'T' arm Boxed Seat and Back Cushioning: Standard Seat, Feather Back Self Decking Metal Leg: 6" #0186 (Brass or Polished Chrome) COM required: (plain Fabric): 8 yards Note: see guide for required patterned fabric COL required: 153 sq ft Available options (see Guide): nail head, leg styles, skirts, cushioning, arm caps, topstitch

Gina #9265 Outside Dimensions: 32"W x 34" D x 34"H Inside dimensions: Seat Depth: 22" Seat Width: 24" Seat Height: 18" Arm Height: 28" Frame Height: 28" Please Note: tolerance of 1" is industry standard