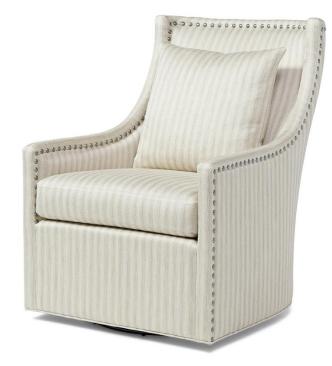

## Cindy Chair - 31" long

## Standard features:

Seam with 3.5" Track Arm

Boxed Seat and Toss Back (seam)

Cushioning: Standard Seat, Feather Back

Self Decking

**Show wood: Swivel** 

**COM required:** (plain Fabric): 10 yards

Note: see guide for required patterned fabric

COL required: 153 sq ft

Available options (see Guide):

nail head, cushioning, arm caps, topstitch, Stationary

#7158-SW

Outside Dimensions: 31"W x 39"D x 41"H

Inside dimensions:

Seat Depth:19" Seat Width:24"

Seat Height:20" Arm Height: 24" Frame Height: 41"

Please Note: tolerance of 1" is industry standard