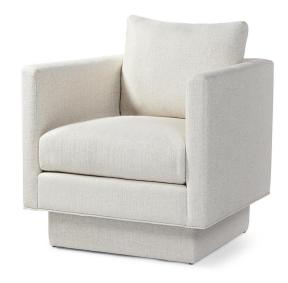

Samantha Chair - 32" long

## Standard features:

F 905 412 0365

Seam only with 4" Track Arm, Track Base with Recessed Upholstered Plinth Base

Balloon Wrapped with Seam only on Seat and Back

Cushioning: Standard Seat, Feather Back

Self Decking

#9254-24

Outside Dimensions: 32"W x 34"D x 34"H

Inside dimensions:

Seat Depth: 21" Seat Width: 25"

Seat Height: 19" Arm Height: 28" Frame Height: 28"

Please Note: tolerance of 1" is industry standard