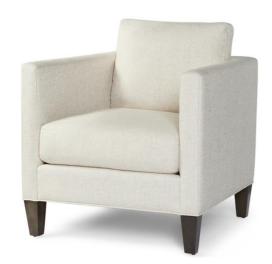

## Roberta Chair - 32" long

## Standard features:

Seam only with 3.5" Track Arm (welt around base)

Balloon Wrapped Seat and Back

Cushioning: Standard Seat, Feather Back

Self Decking

Show wood:

Applied tapered Leg #0164

Wood species: Maple

Standard Stain Finish: Medium Ebony (see guide for other options)

**Coordinating Pieces**: Sofas, Sectionals **COM required:** (plain Fabric): 8 yards

Note: see guide for required patterned fabric

**COL required:** 136 sq ft

Available options (see Guide):

nail head, leg styles, skirts, swivel, cushioning, arm caps, topstitch

#9256-24

Outside Dimensions: 32"W x 34"D x 34"H

Inside dimensions:

Seat Depth:21" Seat Width:25"

Seat Height:19" Arm Height: 28" Frame Height: 28"