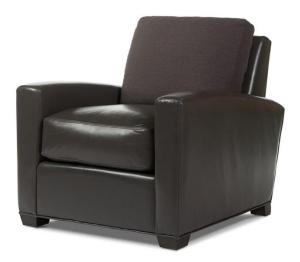

## Whitney Chair – 31" long

## Standard features: Seam only with 5.5" Sloping Track Arm, Welt around outside Back and Base Boxed Seat and Back (seam only) Cushioning: Standard Seat, Feather Back Self Decking As Shown: top stitch with an additional charge Show wood: Applied 2"high leg Wood species: Maple Standard Stain Finish: Medium Ebony (see guide for other options) COM required: (plain Fabric): 8 yards Note: see guide for required patterned fabric COL required: 136 sq ft Available options (see Guide): nail head, leg styles, skirts, cushioning, arm caps, topstitch

## #7405 Outside Dimensions: 31"W x 37"D x 32"H Inside dimensions: Seat Depth:20" Seat Width:21" Seat Height:19" Arm Height: 22.5 " Frame Height: 29" Please Note: tolerance of 1" is industry standard