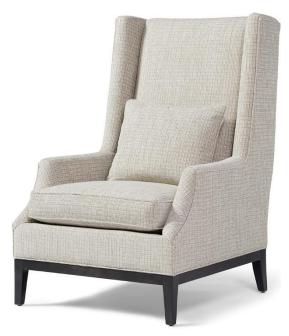

# Stefania Chair – 31" long

#### Standard features:

Welted with 3.5" Pullover Arm

Boxed Seat (welt) and Tight Back

**Cushioning: Standard Seat** 

Self Decking

1 – 20"w x 16"H Feather filled Toss Pillows included

#### Show wood:

Integral Show wood base with 8"H leg

Wood species: Maple

Standard Stain Finish: Medium Ebony (see guide for other options)

## #7170

Outside Dimensions: 31"W x 38"D x 48.5"H Inside dimensions: Seat Depth with kidney: 20" Seat Depth without kidney: 24" Seat Width:22" Seat Height:20" Arm Height: 24" Please Note: tolerance of 1" is industry standard