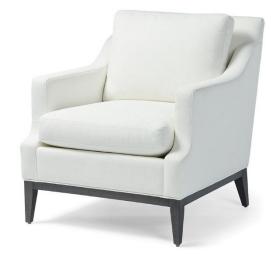

## Sophia Chair – 31" long

## Standard features:

Seam only one side, 3.5" Scalloped Track Arm

Boxed Seat and Back (seam only)

Welt along base and outside back

Cushioning: Standard Seat, Feather Back

Self Decking

As Shown: top stitch one side with an additional charge

Show wood:

Applied Show Wood Base with 8" Leg

Wood species: Maple

Standard Stain Finish: Medium Ebony (see guide for other options)

**Coordinating Pieces**: Swivel Chair **COM required:** (plain Fabric): 8 yards

Note: see guide for required patterned fabric

**COL required:** 136 sq ft

Available options (see Guide):

nail head, leg styles, skirts, swivel, cushioning, arm caps, topstitch

#7470-24

Outside Dimensions: 31"W x 35"D x 35"H

Inside dimensions:

Seat Width: 23" Seat Depth:21"

Seat Height:20" Arm Height: 25" Frame Height: 34.5"

Please Note: tolerance of 1" is industry standard