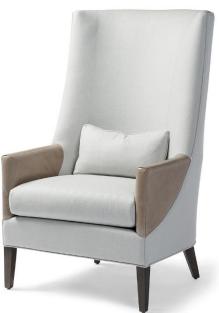

## Rachel Chair – 31" long

## **Standard features:**

3" Pullover Arm Welt on Outside Arm, Back and Base Balloon Seat (seam) Cushioning: Standard Seat Self Decking 1 – 19"x 10" Welt Feather filled Toss Pillow included Show wood: Integral Tapered 8" Leg Wood species: Maple Standard Stain Finish: Medium Ebony (see guide for other options) **COM required:** (plain Fabric): 9 yards total. Contrast arms: 1 yard. Kidney Pillow: 1 yard Note: see guide for required patterned fabric COL required: 153 sq ft total. Contrast arms: 17 sq ft. Toss Pillow: 17 sq ft. Available options (see Guide): nail head, cushioning, arm caps,

## #7240

Outside Dimensions: 31"W x 33"D x 51"H Inside dimensions: Seat Depth:22", with kidney: 16"SD Seat Width: 24" Seat Height: 20" Arm Height: 25" Please Note: tolerance of 1" is industry standard