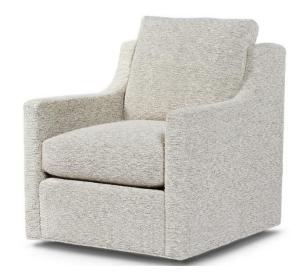

## Phillipa II Swivel Chair - 30" long

#3297-SW

Outside Dimensions: 30"W x 36"D x 35"H

Inside dimensions:

Seat Depth:21" Seat Width:22"

Seat Height:19" Arm Height: 24" Frame Height: 31"

Please Note: tolerance of 1" is industry standard