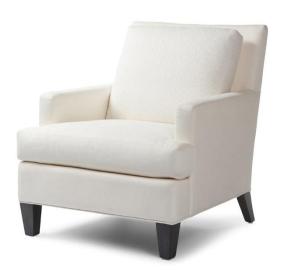

## Olly Chair - 32" long

## Standard features:

Seam Only with 4" Track Arm

Boxed Seat and Back (seam only)

Welt along base and outside back

Cushioning: Standard Seat, Feather Back

Self Decking

As Shown: top stitch with an additional charge

Show wood: Applied tapered front Leg #0164, integral back leg

Wood species: Maple

Standard Stain Finish: Medium Ebony (see guide for other options)

COM required: (plain Fabric): 8 yards

Note: see guide for required patterned fabric

**COL required:** 136 sq ft

Available options (see Guide):

nail head, front leg styles, skirts, cushioning, arm caps, top stitch

#7452

Outside Dimensions: 32"W x 39"D x 36"H

Inside dimensions:

Seat Depth:20" Seat Width:24"

Seat Height:20" Arm Height: 24" Frame Height: 36"

Please Note: tolerance of 1" is industry standard