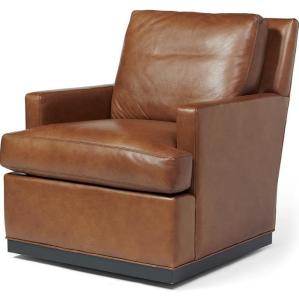

## Olivia Swivel Chair – 32" long

## Standard features:

Seam only with 4" track arm Boxed seat and back (Seam-only) Welt along base and outside back Cushioning: Standard Seat, Feather Back Self Decking As Shown: topstitch in leather with an additional charge Show wood: Applied 2"H Plinth Base Wood species: Maple Standard Stain Finish: Medium Ebony (see guide for other options) Coordinating Pieces: Oliver Sofa, Chair and Olly Chair COM required: (plain Fabric): 9 yards Note: see guide for required patterned fabric COL required: 153 sq ft Available options (see Guide): nail head, skirts, cushioning, arm caps, topstitch #7454-SW Outside Dimensions: 32"W x 39"D x 36"H Inside dimensions: Seat Depth: 20" Seat Width: 24" Seat Height: 20" Arm Height: 24" Frame Height: 36" Please Note: tolerance of 1" is industry standard