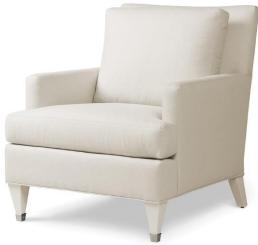

## Olivia Chair – 32" long

## Standard features:

Seam only with 4" Track Arm Boxed Seat and Back (Seam Only) Welt base and outside back Cushioning: Standard Seat, Feather Back Self Decking As Shown: top stitch with an additional charge Show wood: Applied tapered Leg #0144 with ferrule, integral back leg. Wood species: Maple Standard Stain Finish: Medium Ebony with Polished Chrome (see guide for other options) Coordinating Pieces: Oliver Sofa COM required: (plain Fabric): 8 yards Note: see guide for required patterned fabric COL required: 136 sq ft Available options (see Guide): nail head, front leg styles, skirts, cushioning, arm caps, topstitch #7450 Outside Dimensions: 32"W x 39"D x 36"H Inside dimensions: Seat Width:24" Seat Depth:20" Seat Height:20" Arm Height: 24" Frame Height: 36"