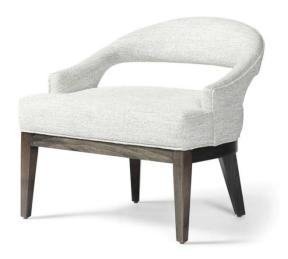

## Macy Chair - 28" long

## Standard features:

Tight Boxed Seat (seam only)
Welt along Base and Outside back
Seam on inside back

## Show wood:

Applied Show Wood Base with 12" Leg

Wood species: Maple

Standard Stain Finish: Medium Ebony (see guide for other options)

COM required: (plain Fabric): 4 yards

Note: see guide for required patterned fabric

COL required: 68 sq ft

Available options (see Guide):

nail head, leg styles, topstitch

#7465

Outside Dimensions: 28"W x 29"D x 26"H

Inside dimensions:

Seat Depth: 21" Seat Width: 22"

Seat Height: 17" Arm Height: 19"