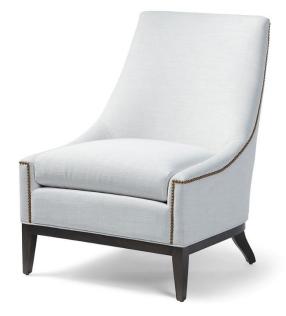

# Louise Chair – 29.5" long

#### Standard features:

Welted around Base, with 3" Pullover Arm

As Shown: Nail head detail with an additional charge

Balloon Seat (seam) and Tight Back

**Cushioning: Standard Seat** 

Self Decking

Seam on inside back

#### Show wood:

Applied Show Wood Base with 8.25" Leg

Wood species: Maple

Standard Stain Finish: Medium Ebony (see guide for other options)

**COM required:** (plain Fabric): 6 yards

Note: see guide for required patterned fabric

### #7162

Outside Dimensions: 29.5"W x 35"D x 39"H

Inside dimensions:

Seat Depth:23" Seat Width:23"

Seat Height:21" Arm Height: 18.5" Frame Height: 39"

Please Note: tolerance of 1" is industry standard