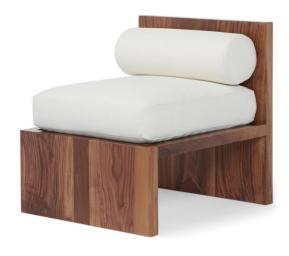

## Lila Chair - 24.5" long

## Standard features:

Wood Frame Chair

Boxed Seat (seam only) and Bolster Back

Cushioning: Standard Seat and Foam Bolster

Show wood:

Wood species: 1.75" Thick Solid Walnut

Standard Stain Finish: Clear Coat (see guide for other options)

COM required: (plain Fabric): 2.5 yards

Note: see guide for required patterned fabric

COL required: 43 sq ft

Available options (see Guide):

cushioning, top stitch

#7234

Outside Dimensions: 24.5"W x 28"D x 27"H

Inside dimensions:

Seat Depth: 19.5" Seat Width: 21.5"

Seat Height: 18"

Please Note: tolerance of 1" is industry standard