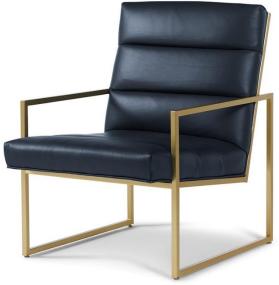

## Standard features: Channeled Seat and Back Welt along seat and back As Shown: Satin Brass Base: Applied Metal Frame Standard Metal Finish: Polished Chrome, Brushed Chrome, Satin Black Premium Upgrade Metal Finishes, New Age Brass, Satin Brass COM required: (plain Fabric): 4.5 yards Note: see guide for required patterned fabric COL required: 77 sq ft

Leena #7274 Chair Outside Dimensions: 24"W x 30.5"D x 33"H Inside dimensions: Seat Depth: 21.5" Seat Width: 22" Seat Height: 17" Arm Height: 21"

Please Note: tolerance of 1" is industry standard