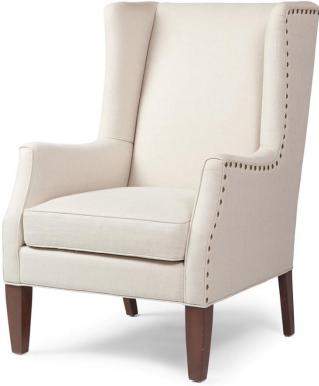

## Iris Chair - 29" long

## Standard features:

Welted with 3" scoop Arm

Boxed Seat (welt) and Tight Back

**Cushioning: Standard Seat** 

Self Decking

**Show wood:** Integral Wood species: Maple

Standard Stain Finish: Medium Ebony (see guide for other options)

**COM required:** (plain Fabric): 8 yards

Note: see guide for required patterned fabric

COL required: 136 sq ft

## Available options (see Guide):

nail head, skirts, cushioning, arm caps

#7049

Outside Dimensions: 29"W x 36"D x 44"H

Inside dimensions:

Seat Depth:22" Seat Width:22"

Seat Height: 20" Arm Height: 26" Frame Height: 44"