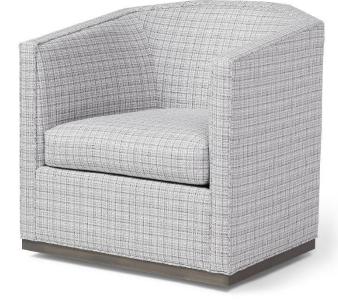

## Hex Swivel Chair - 31" long

## Standard features:

Swivel, Welted with 3.5" Track Arm

Boxed Seat (seam only) and Tight Back

**Cushioning: Standard Seat** 

Self Decking

Seam on inside back

## Show wood:

Applied 1.5" Plinth Base

Wood species: Maple

Standard Stain Finish: Medium Ebony (see guide for other options)

COM required: (plain Fabric): 6

Note: see guide for required patterned fabric

COL required: 102 sq ft

Available options (see Guide):

nail head, skirts, cushioning, topstitch

#7460-SW

Outside Dimensions: 31"W x 30.5"D x 30.5"H

Inside dimensions:

Seat Depth:22" Seat Width:23"

Seat Height: 18.5" Arm Height: 26.5"