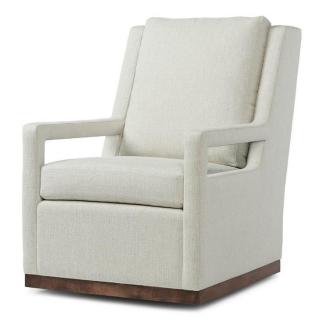

## Hep Swivel Chair - 29" long

Seam only with 3" Track Arm

Boxed Seat and Back (seam only)

Welt along base, outside back, arm opening

Cushioning: Standard Seat, Feather Back

Self Decking

**Coordinating Pieces:** Hepburn II #7130 – stationary version

Show wood: Applied show wood base

Wood species: Maple

Standard Stain Finish: Medium Ebony (see guide for other options

**COM required:** (plain Fabric): 9 yards

Note: see guide for required patterned fabric

COL required: 153 sq ft

Available options (see Guide):

nail head, cushioning

#7126-SW

Outside Dimensions: 29"W x 39"D x 40"H

Inside dimensions:

Seat Depth:20" Seat Width:23"

Seat Height:20" Arm Height: 25" Frame Height: 39"