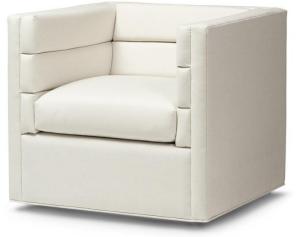

## Standard features: Channel Tufted Inside Back and Arm, seam only with 5.5″ Arm Boxed Seat (seam only) Welted bottom perimeter Cushioning: Standard Seat Self Decking COM required: (plain Fabric): 8 yards Note: see guide for required patterned fabric COL required: 136 sq.ft Available options (see Guide): nail head, swivel, cushioning, topstitch

#9245-SW Outside Dimensions: 32"W x 30"D x 28"H Inside dimensions: Seat Depth:23" Seat Width:21" Seat Height:19" Arm Height: 28" Frame Height: 28" Please Note: tolerance of 1" is industry standard