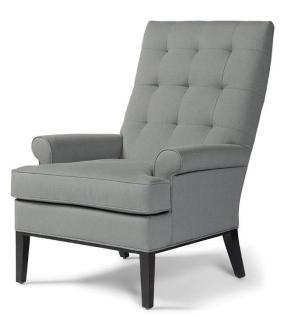

## Welted Rolled Arm with Plain Face Boxed Seat (Welt) and Modern Tufted Back (Seam) **Cushioning: Standard Seat** Self Decking Show wood: Integral show wood base with 8.5" H leg Wood species: Maple Standard Stain Finish: Medium Ebony (see guide for other options) **COM required:** (plain Fabric):9 yards Note: see guide for required patterned fabric COL required: 145 sq ft Available options (see Guide): nail head, skirts, cushioning, top stitch Please Note: Leather or Vinyl application: nail head will replace welt along show wood base. Standard surcharge will apply #7029 Outside Dimensions: 32"W x 38"D x 43"H Inside dimensions:

Seat Depth: 22"Seat Width: 22"Seat Height: 19"Arm Height: 24"

Please Note: tolerance of 1" is industry standard