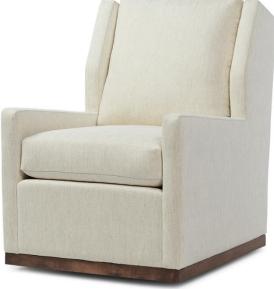

## Gwendolyn Swivel Chair – 30" long

## Standard features: Seam Only with 3.5" Track Arm Boxed Seat and Back (seam only) Cushioning: Standard Seat, Feather Back Self Decking Show wood: Applied 2" show wood base Wood species: Maple Standard Stain Finish: Medium Ebony (see guide for other options) COM required: (plain Fabric): 9 yards Note: see guide for required patterned fabric COL required: 153 sq ft Available options (see Guide): nail head, cushioning, arm caps, top stitch, stationary

#7228-SW
Outside Dimensions: 30"W x 38"D x 41"H
Inside dimensions:
Seat Depth: 20" Seat Width: 23"
Seat Height: 20" Back Height: 38"
Arm Height: 24.5"

Please Note: tolerance of 1" is industry standard