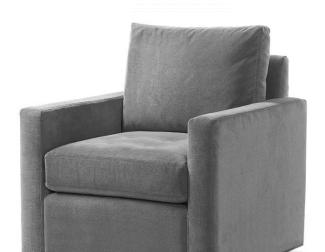

## Erica II Swivel Chair - 32" long

## Standard features:

Seam only (Welt outside back & Base) with 5" Track Arm

Boxed Seat and Back

Cushioning (1 seat, 1 back): Standard Seat, Feather Back

Self Decking

As Shown Dimple Tufted Seat with an additional charge

#9104-SW

Outside Dimensions: 32"W x 36" D x 35"H

Inside dimensions:

Seat Depth: 21" Seat Width: 22"

Seat Height: 19" Arm Height:24" Frame Height: 31"

Please Note: tolerance of 1" is industry standard