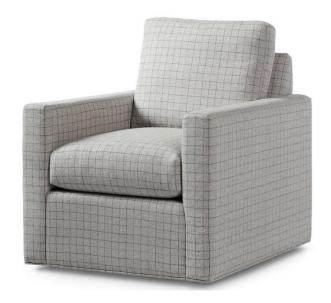

## Erica Swivel Chair - 32" long

## Standard features:

Seam only with 5" Track Arm

Boxed Seat (Dimple Tufted) and Back Welt along base and outside back

Cushioning: Standard Seat, Feather Back

Self Decking

**Coordinating Pieces**: Chair and Sofa **COM required:** (plain Fabric): 8 yards

Note: see guide for required patterned fabric

COL required: 136 sq ft

Available options (see Guide):

nail head, leg styles, skirts, cushioning, arm caps, topstitch

#9004-SW

Outside Dimensions: 32"W x 36" D x 35"H

Inside dimensions:

Seat Depth: 21" Seat Width: 22"

Seat Height: 19" Arm Height:24" Frame Height: 31"

Please Note: tolerance of 1" is industry standard