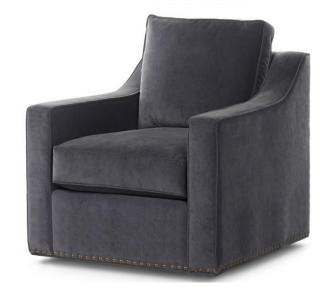

## Denise Swivel Chair - 32" long

## Standard features:

Fully welted with 5" Track Arm (nail head an additional option)

Boxed Seat and Back

Cushioning: Standard Seat, Feather Back

Self Decking

Coordinating Pieces: Chair, Sofa, and Sectional

#3270-SW

Outside Dimensions: 32"W x 36" D x 35"H

Inside dimensions:

Seat Depth: 21" Seat Width: 22"

Seat Height: 19" Arm Height: 23" Frame Height: 31"

Please Note: tolerance of 1" is industry standard