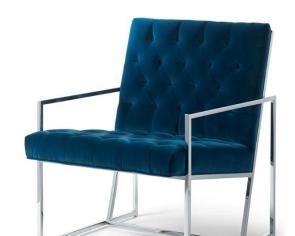

## Beth Chair - 28" long

## Standard features:

Diamond tufted Seat and Back, Welted Base and Outside Back

Cushioning: Tight Seat and Back

As Shown: Polished Chrome Metal Finish

**Base:** Applied Metal Frame

Standard Metal Finish: Polished Chrome, Brushed Chrome, Satin Black

Premium Upgrade Metal Finishes: Aged Bronze, New Age Brass

Coordinating Pieces: Chair

COM required: (plain Fabric): 3.5 yards

Note: see guide for required patterned fabric

COL required: 60 sq ft

Available options (see Guide):

nail head

#7120

Outside Dimensions: 28"W x 32"D x 35"H

Inside dimensions:

Seat Depth:22" Seat Width:25"

Seat Height:20" Arm Height: 23.5" Frame Height: 34"

Please Note: tolerance of 1" is industry standard