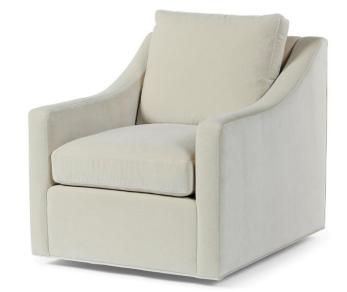

## Alana Swivel Chair - 30" long

## Standard features:

Seam Only (welt around base & outside back) with 4" Track arm

Boxed Seat and Back

Cushioning: Standard Seat, Feather Back

Self Decking

Coordinating Pieces: Chair, Chair ½, Alan Sofa, & Sectional

#3585-SW

Outside Dimensions: 30"W x 36"D x 35"H

Inside dimensions:

Seat Depth:21" Seat Width:22"

Seat Height:18.5" Arm Height: 22.5" Frame Height: 31"

Please Note: tolerance of 1" is industry standard