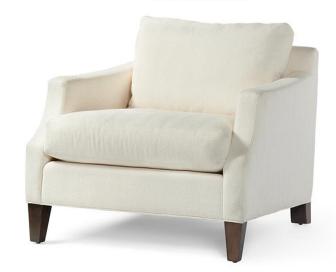

## Ernestine Chair ½ - 37" long

Available in 2 Comfort Depths

## **Standard features:**

Seam only with 4" Track Arm (welted base & outside back)

**Boxed Seat and Back** 

Cushioning: Standard Seat, Feather Back

Self Decking

**Show wood:** Applied tapered Front Leg #0164/Back Leg #0126

Wood species: Maple

Standard Stain Finish: Medium Ebony (see guide for other options)

**Coordinating Pieces**: Chairs and Sofas **COM required**: (plain Fabric): 10 yards

Note: see guide for required patterned fabric

COL required: 170 sq ft

Available options (see Guide):

nail head, leg styles, skirts, cushioning, arm caps, topstitch

Shallow Comport: #3104-31

Outside Dimensions: 37"W x 37"D x 34"H

Inside dimensions:

Seat Depth:21" Seat Width:29"

Seat Height:20" Arm Height: 25" Frame Height: 30"

Please Note: tolerance of 1" is industry standard

Deep Comfort: #4104-31

Outside Dimensions: 37"W x 40"D x 36"H

Inside dimensions:

Seat Depth:23" Seat Width: 29"

Seat Height:20" Arm Height: 25" Frame Height:32"