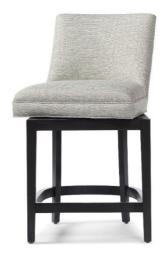

## **Avery Swivel Counter stool**

## Standard features:

Banded Pullover seat and pullover back

Welt along base and outside back

Show wood: Integral tapered leg with stretcher detail

Wood species: Maple

Standard Stain finish: Espresso Medium (see guide for other options)

Bar stools available as a custom order

#7348-SW

Outside Dimensions: 22"W x 23.5"D x 38"H

Inside dimensions: Seat Depth: 17.5" Seat Height: 26.5"

Please Note: tolerance of 1" is industry standard