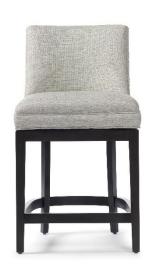

## **Avery Swivel Counter stool**

## Standard features:

Banded Pullover seat and pullover back

Welt along base and outside back

Show wood: Integral tapered leg with stretcher detail

Wood species: Maple

Standard Stain finish: Espresso Medium (see guide for other options)

Bar stools available as a custom order

#7348-SW

Outside Dimensions: 22"W x 23.5"D x 38"H

Inside dimensions: Seat Depth: 17.5" Seat Height: 26.5"

Please Note: tolerance of 1" is industry standard