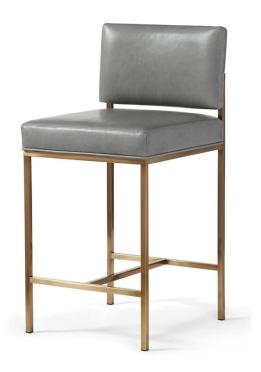

## **Anders Counter Stool**

Box seat seam only and Pullover Back

Welt along Base and Outside back

As Shown: top stitch with an additional charge

As Shown: Aged Bronze Metal Finish **Metal Frame:** Applied Metal Frame

Standard Metal Finish: Polished Chrome, Brushed Chrome, Satin Black

Premium Upgrade Metal Finishes: Aged Bronze, New Age Brass, Satin Brass

**Coordinating Pieces:** Anders Dining Chair **COM required:** (plain Fabric): 1.5 yards

Note: see guide for required patterned fabric

COL required: 26 sq ft

Available options (see Guide):

nail head, top stitch

Bar Stools available as a custom order

Anders #6178

Outside Dimensions: 19"W x 22"D x 38.5"H

Inside dimensions: Seat Depth: 18.5" Seat Height: 27"

Please Note: tolerance of 1" is industry standard