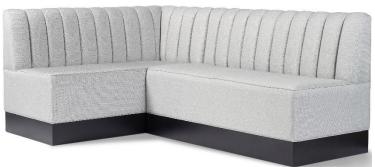

# Walsh Dining Banquette Sectional

#### Standard features:

Channel back and boxed, welted seat

Welt along base and outside back

As Shown: LAF 61"Overall WIdth x RAF 90"Overall Width

#### Show wood:

Applied 6" Plinth Base

Wood species: Maple

Standard Stain Finish: Medium Ebony (see guide for other options)

**COM required:** (plain Fabric): 7.5 yards (Armless) + 9.5 yards (Corner), Total 17 yards required.

### Available options (see Guide):

nail head

Walsh #7041 (Pictured as RAF) Outside Dimensions: 61"W x 29"D x 37"H Inside dimensions: Seat Depth: 21" Seat Height:20" Seat Width: 60" Please Note: tolerance of 1" is industry standard Wash #7041 Corner (Pictured as LAF Armless) Outside Dimensions: 61"W x 29"D x 37"H Inside Dimensions: Seat Depth: 21" Seat Height: 20" Seat Width: 53"