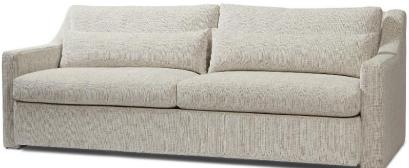

## Nigel Extra Luxe Sofa – 90" long

## Standard features:

Seam only with 5" Track Arm Boxed Seat and Back Cushioning (2 seats, 2 backs): Standard Seat, Dacron back Self Decking 2 – Feather Filled Kidney Pillows included Base: Upholstered Coordinating Pieces: Chairs, Sofas COM required: (plain Fabric): 22 yards Note: see guide for required patterned fabric COL required: 374 sq ft Available options (see Guide): Nail head, cushioning, arm caps, topstitch

Extra Deep Comfort: #5272-82 Outside Dimensions: 90"W x 42"D x 35"H Inside dimensions: Seat Depth: 19" Seat Width: 80" Seat Height: 19" Arm Height: 23" Frame Height: 33"