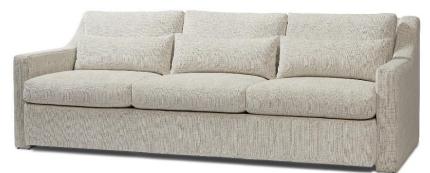

## Nigel Extra XL Sofa – 97" long

## Standard features:

Seam only with 5" Track Arm Boxed Seat and Back Cushioning (3 seats, 3 backs): Standard Seat, Dacron back Self Decking 3 – Feather Filled Kidney Pillows included Base: Upholstered Coordinating Pieces: Chairs, Sofas COM required: (plain Fabric): 23 yards Note: see guide for required patterned fabric COL required: 391 sq ft Available options (see Guide): Nail head, cushioning, arm caps, topstitch

Extra Deep Comfort: #5272-89 Outside Dimensions: 97"W x 42"D x 35"H Inside dimensions: Seat Depth: 19" Seat Width: 87" Seat Height: 19" Arm Height: 23" Frame Height: 33"