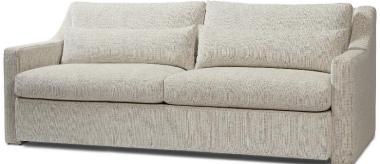

## Nigel Extra Large Sofa – 83" long

## Standard features:

Seam only with 5" Track Arm Boxed Seat and Back Cushioning (2 seats, 2 backs): Standard Seat, Dacron back Self Decking 2 – Feather Filled Kidney Pillows included Base: Upholstered Coordinating Pieces: Chairs, Sofas COM required: (plain Fabric): 20 yards Note: see guide for required patterned fabric COL required: 340 sq ft Available options (see Guide):

Nail head, cushioning, arm caps, topstitch

Extra Deep Comfort: #5272-75 Outside Dimensions: 83"W x 42"D x 35"H Inside dimensions: Seat Depth: 19" Seat Width: 73" Seat Height: 19" Arm Height: 23" Frame Height: 33"