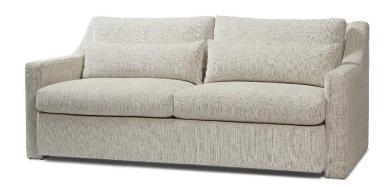

## Nigel Extra Regular Sofa – 76" long

## Standard features:

Seam only with 5" Track Arm

**Boxed Seat and Back** 

Cushioning (2 seats, 2 backs): Standard Seat, Dacron back

Self Decking

2 – Feather Filled Kidney pillows included

Base: Upholstered

Extra Deep Comfort: #5272-68

Outside Dimensions: 76"W x 42"D x 35"H

Inside dimensions:

Seat Depth: 19" Seat Width: 66"

Seat Height: 19" Arm Height: 23" Frame Height: 33"