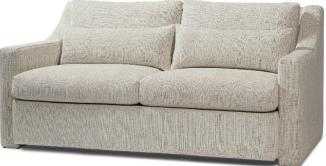

## Nigel Extra Demi Sofa – 68" long

## Standard features:

Seam only with 5" Track Arm Boxed Seat and Back Cushioning (2 seats, 2 backs): Standard Seat, Dacron back Self Decking 2 – Feather Filled Kidney pillows included Base: Upholstered Coordinating Pieces: Chairs, Sofas COM required: (plain Fabric): 16 yards Note: see guide for required patterned fabric COL required: 272 sq ft Available options (see Guide): Nail head, cushioning, arm caps, topstitch

Extra Deep Comfort: #5272-60 Outside Dimensions: 68"W x 42"D x 35"H Inside dimensions: Seat Depth: 19" Seat Width: 58" Seat Height: 19" Arm Height: 23" Frame Height: 33"