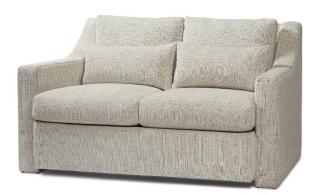

## Nigel Extra Loveseat – 54" long

## Standard features:

Seam only with 5" Track Arm

**Boxed Seat and Back** 

Cushioning (2 seats, 2 backs): Standard Seat, Dacron back

Self Decking

2 – Feather Filled Kidney Pillows included

Base: Upholstered

Extra Deep Comfort: #5272-46

Outside Dimensions: 54"W x 42"D x 35"H

Inside dimensions:

Seat Depth: 19" Seat Width: 44"

Seat Height: 19" Arm Height: 23" Frame Height: 33"