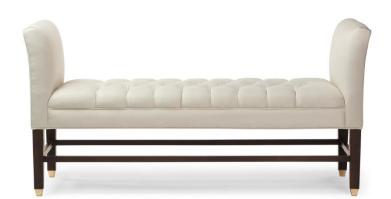

# #7110 Bench

### Standard features:

5" Pullover Arm with Welt

Diamond Tufted Seat with Side Band

Welt along base, side band and outside arm.

#### Show wood:

Integral Show Wood Base and Stretcher with 13" Leg and Ferrule (see guide for metal finish options)

Wood species: Maple

Standard Stain Finish: Medium Ebony (see guide for other options)

# #7110

Outside Dimensions: 61"W x 22"D x 30"H Frame Height: 30" Seat Height: 18.5" Seat Depth: 22" Arm Height 30" Please Note: tolerance of 1" is industry standard