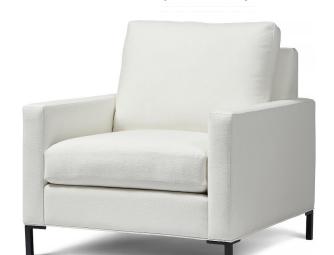

## Erica II Chair ½ - 39" long

Available in 2 Comfort Depths

## **Standard features:**

Seam only (Welt outside back & Base) with 5" Track Arm

Boxed Seat and Back

Cushioning (1 seat, 1 back): Standard Seat, Dacron Back

Self Decking

As Shown Dimple Tufted Seat with an additional charge

COL required: 170 sq ft

Available options (see Guide):

nail head, leg styles, skirts, cushioning, arm caps, topstitch

Shallow Comfort: #9104-31 Deep Comfort: #4654-31

Outside Dimensions: 39"W x 36" D x 35"H Outside Dimensions: 39"W x 39" D x 36"H