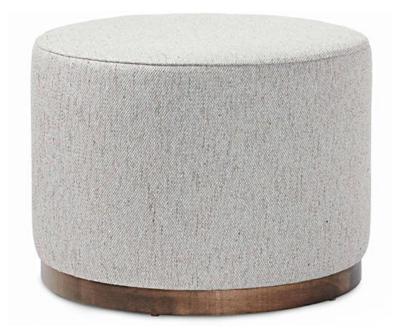

## **Faulkner Ottoman**

Available in 2 Sizes

## Standard features:

Seam only

Show wood:

Applied 1.75" Plinth Base

Wood species: Maple

Standard Stain Finish: Medium Ebony (see guide for other options

Available options (see Guide):

nail head, topstitch

Faulkner Small #7932-18

Outside Dimensions: 18" Diameter x 18"H

COM required: (plain Fabric): 2 yards

Note: see guide for required patterned fabric

COL required: 43 sq ft

Please Note: tolerance of 1" is industry standard

Faulkner Large #7932-24

Outside Dimensions: 24" Diameter x 18"H

**COM required:** (plain Fabric): 3 yards

Note: see guide for required patterned

fabric

**COL required:** 43 sq ft