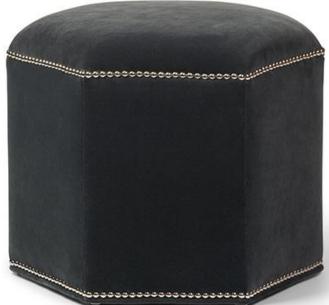

# **Blythe Ottoman**

Available in 2 sizes

## **Standard features:**

Pullover Top with Welt Welt along Bottom Perimeter As Shown: Nail head detail (with an additional charge) Available options (see Guide): nail head

### Blythe Small #7990-SM

Outside Dimensions: 21"W x 18"D x 17"H COM required: (plain Fabric): 2.5 yards Note: see guide for required patterned fabric COL required: 43 sq ft Please Note: tolerance of 1" is industry standard

### Blythe Large #7990-LG

Outside Dimensions: 37"W x 32"D x 17"H COM required: (plain Fabric): 3.5 yards Note: see guide for required patterned fabric COL required: 60 sq ft