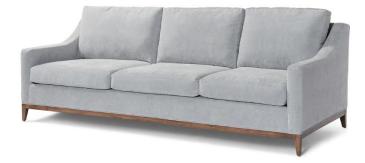

## Alan Luxe – 88" long

Available in 2 Comfort Depths

## Standard features:

Seam (welt around base & outside back) with 4" Track arm Boxed Seat and Back Cushioning (3 seat, 3 back): Standard Seat, Dacron Back Self Decking **Show wood:** Applied 5.5" Show Wood Base with tapered Leg Wood species: Maple Standard Stain Finish: Medium Ebony (see guide for other options) **Coordinating Pieces:** Alana Chair, Chair ½, Sectional **COM required:** (plain Fabric): 21 yards Note: see guide for required patterned fabric **COL required:** 357 sq ft **Available options (see Guide):** Nail head, leg styles, skirted, cushioning, arm caps, topstitch

Shallow Comfort: Alan #3585-82 Outside Dimensions: 88"W x 36"D x 35"H Inside dimensions: Seat Depth: 21" Seat Width: 80" Seat Height: 19 Arm Height: 22.5" Frame Height: 31" Please Note: tolerance of 1" is industry standard

Deep Comfort: Alan #4585-82 Outside Dimensions: 88"W x 39"D x 36"H Inside dimensions: Seat Depth: 23" Seat Width: 80" Seat Height: 19 Arm Height: 22.5" Frame Height: 33"