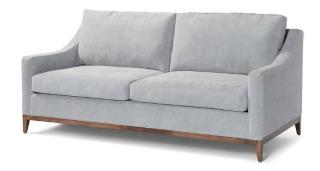

## Alan Regular - 74" long

Available in 2 Comfort Depths

## Standard features:

Seam (welt around base & outside back) with 4" Track arm

Boxed Seat and Back

Cushioning (2 seat, 2 back): Standard Seat, Dacron Back

Self Decking

## Show wood:

Applied 5.5" Show Wood Base with tapered Leg

Wood species: Maple

Standard Stain Finish: Medium Ebony (see guide for other options)

Coordinating Pieces: Alana Chair, Chair ½, Sectional

**COM required:** (plain Fabric): 17 yards

## Available options (see Guide):

Nail head, leg styles, skirted, cushioning, arm caps, topstitch

Shallow Comfort: Alan #3585-68 Deep Comfort: Alan #4585-68

Outside Dimensions: 74"W x 36"D x 35"H Outside Dimensions: 74"W x 36"D x 36"H

Inside dimensions: Inside dimensions:

Seat Depth: 21" Seat Width: 66" Seat Width: 66" Seat Depth: 23"

Seat Height: 19 Seat Height: 19 Arm Height: 22.5" Arm Height: 22.5" Frame Height: 31" Frame Height: 33"